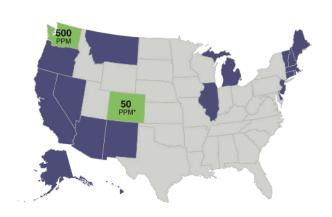

## Parts Per Million (PPM) Limits

#### COLORADO

CO Retail Mandatory Testing: Basis and Purpose - R 712

- N-Butane, Iso-butane, Propane < 50PPM\*
- Heptane, Isopropyl, Ethanol < 10PPM
- Solvents not pursant with Rule R 605 < None Detected</li>

#### WASHINGTON

WAC 314-55-104 Marijuana Processor License Extraction Requirements:

• For finished cannabis extract < 500PPM